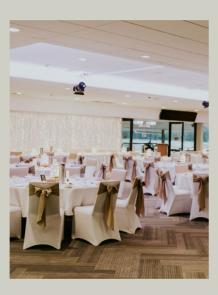

## The Lakeview Room

The Lakeview Room caters for up to 350 guests banquet style or 400 cocktail style. This room offers beautiful panoramic views, making the most of the racecourse and lush mountain backdrop. The sheer length of the room leaves plenty of space for formal seating, dance floor area and band set-up.