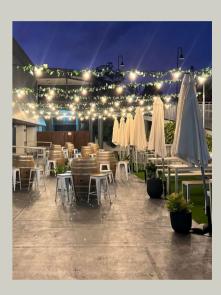

### Riverdale Bar & Courtyard

The Riverdale caters for up to 250 guests banquet style or 500 cocktail style, in a spacious indoor and alfresco area. This space has been popular for engagement parties or for guests to enjoy pre-dinner drinks and canapés.