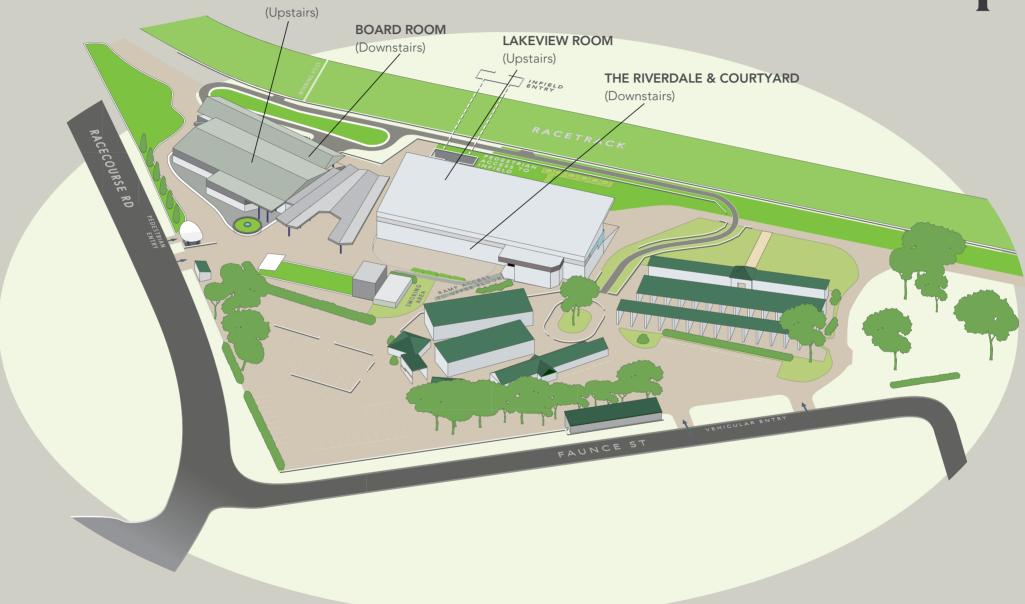

# Venue Map

#### PANORAMA LOUNGE

### Panorama Lounge

The Panorama Lounge caters for up to 200 guests banquet style or 300 cocktail style. Modern facilities include climate control airconditioning, sophisticated bar area, gorgeous parquetry flooring with floor to ceiling glass offering generous amounts of natural light.

## The Lakeview Room

The Lakeview Room caters for up to 350 guests banquet style or 400 cocktail style. This room offers beautiful panoramic views, making the most of the racecourse and lush mountain backdrop. The sheer length of the room leaves plenty of space for formal seating, dance floor area and band set-up.

### Riverdale Bar & Courtyard

The Riverdale caters for up to 250 guests banquet style or 500 cocktail style, in a spacious indoor and alfresco area. This space has been popular for engagement parties or for guests to enjoy pre-dinner drinks and canapés.