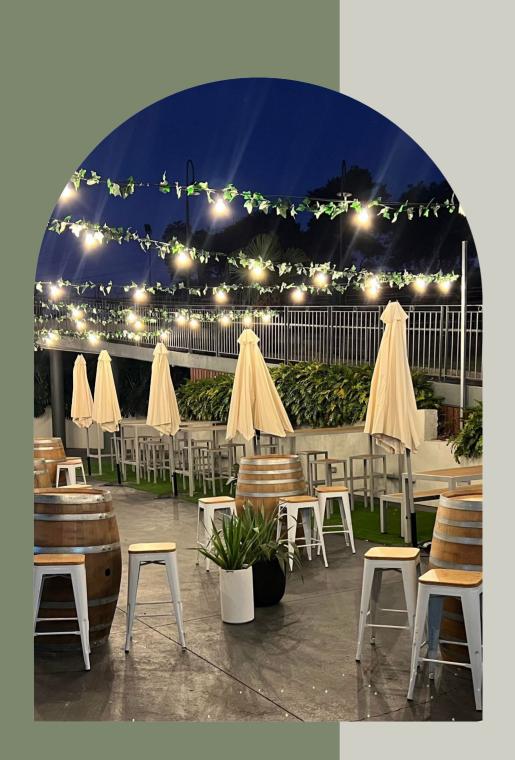

### Riverdale Bar & Courtyard

The Riverdale caters for up to 250 guests banquet style or 500 cocktail style, in a spacious indoor and alfresco area. This space has been popular for engagement parties or for guests to enjoy pre-dinner drinks and canapés.