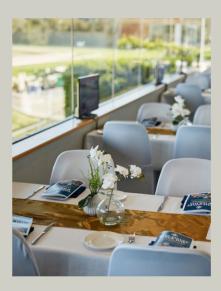

### Panorama Lounge

The Panorama Lounge caters for up to 200 guests banquet style or 300 cocktail style. Modern facilities include climate control airconditioning, sophisticated bar area, gorgeous parquetry flooring with floor to ceiling glass offering generous amounts of natural light.